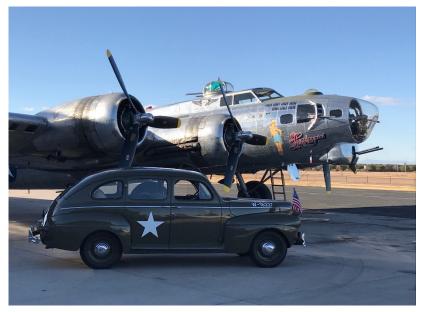

## SOUTHWEST MILITARY TRANSPORT SHOW

Saturday March 30th - Sunday March 31th, 2019

Commemorative Air Force Museum – Mesa, Arizona home of the B-17G "Sentimental Journey" 2017 N. Greenfield Rd (NE corner of Greenfield and McKellips Rd.)

Military Vehicle Show • Static Aircraft Display Swap Meet • Collectibles • Vehicle Parts Vehicle Display & Judging

Saturday 9am - 4pm

Open House Special: Saturday Entrance is only \$5 per Person or \$10 per Family!